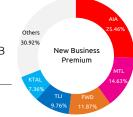

# MARKET POSITION

- 31 DECEMBER 2020

**New Business** Premium

#### MTL ranked No. 2

in life insurance industry

- Equivalent to 2,439.53 MB
- Market share at 14.63%

Renewal Premium