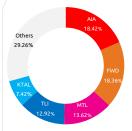

#### New Business Premium

#### MTL ranked No. 3

- Equivalent to 21,563.08 MB
- Market share at 13.62%

Industry growth: -11.29% (YoY)

Total Premium

Life insurance industry recorded - New Business Premium 158,338.80 MB

Renewal Year Premium