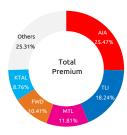

#### MTL ranked No. 3

in life insurance industry

- Equivalent to 8,122.24 MB
- Market share at 11.81%

Note: The mentioned premium information is from FWD (under the new juristic person) as a result of the merger between SCB LIFE and FWD, effective from 1 October 2020 onwards.