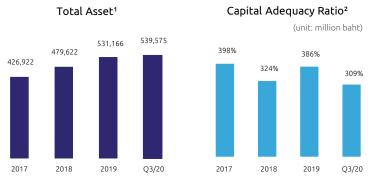

#### FINANCIAL HIGHLIGHTS

Note: 1 Asset data has been reviewed by the Certified Public Account.

<sup>2</sup> Calculation of the Company's capital is in accordance with Risk-Based Capital (RBC) regime.